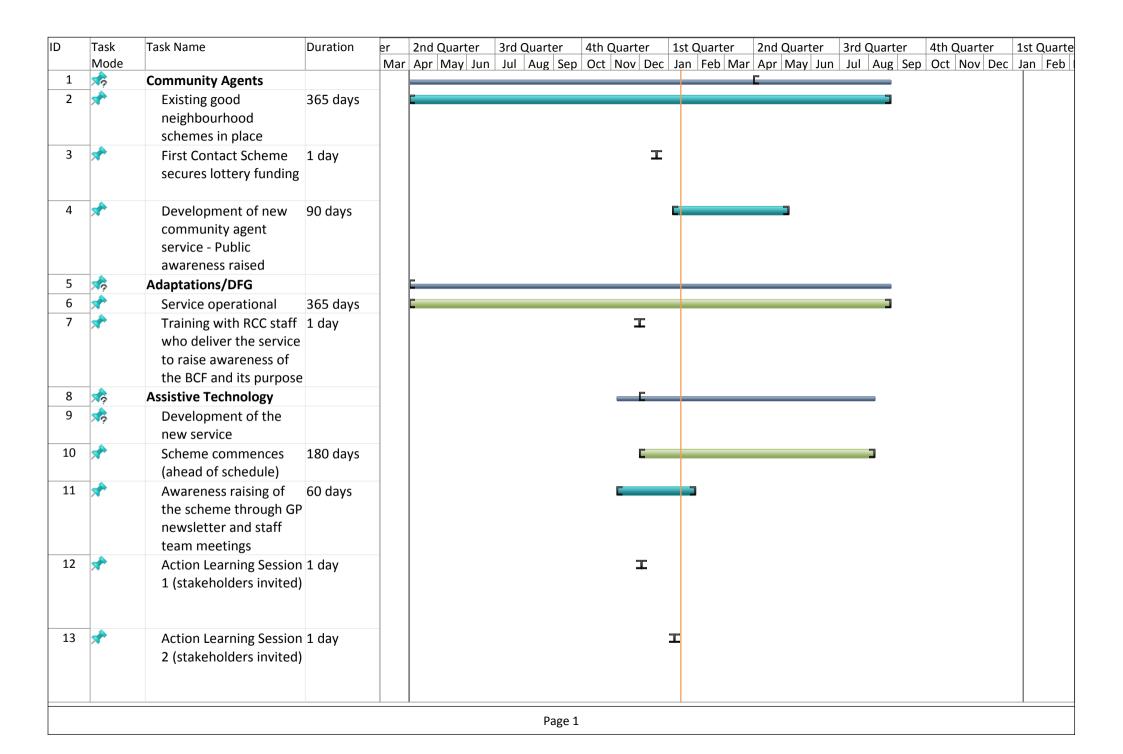

| ID | Task       | Task Name                                                              | Duration | er  | 2nd Quarter | 3rd Quarter | 4th Quarter | 1st Quarter | 2nd Quarter | 3rd Quarter | 4th Quarter | 1st Quarte |
|----|------------|------------------------------------------------------------------------|----------|-----|-------------|-------------|-------------|-------------|-------------|-------------|-------------|------------|
|    | Mode       |                                                                        |          | Mar | Apr May Jun |             | Oct Nov Dec | Jan Feb Mar | Apr May Jun | Jul Aug Sep | Oct Nov Dec | Jan Feb    |
| 28 | ***        | Registered Manager in place                                            |          |     |             |