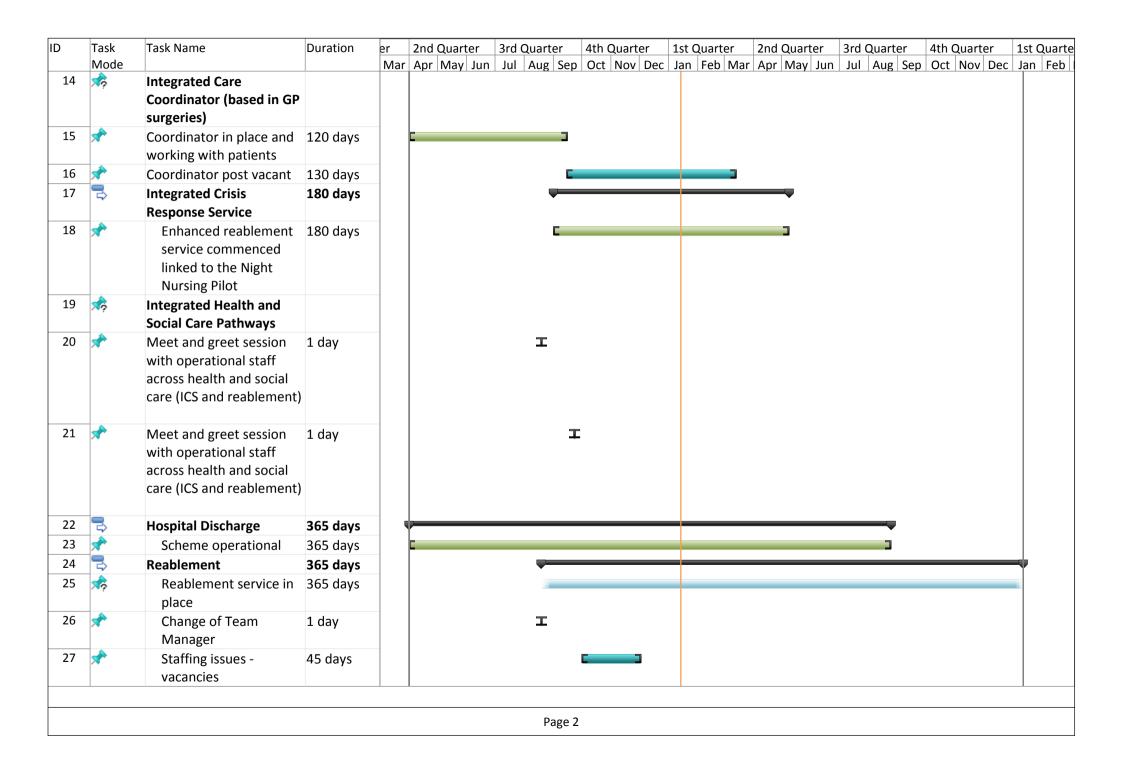

| ID | Task       | Task Name                                                              | Duration | er  | 2nd Quarter | 3rd Quarter | 4th Quarter | 1st Quarter | 2nd Quarter | 3rd Quarter | 4th Quarter | 1st Quarte |
|----|------------|------------------------------------------------------------------------|----------|-----|-------------|-------------|-------------|-------------|-------------|-------------|-------------|------------|
|    | Mode       |                                                                        |          | Mar | Apr May Jun |             | Oct Nov Dec | Jan Feb Mar | Apr May Jun | Jul Aug Sep | Oct Nov Dec | Jan Feb    |
| 28 | ***        | Registered Manager in place                                            |          |     |             |