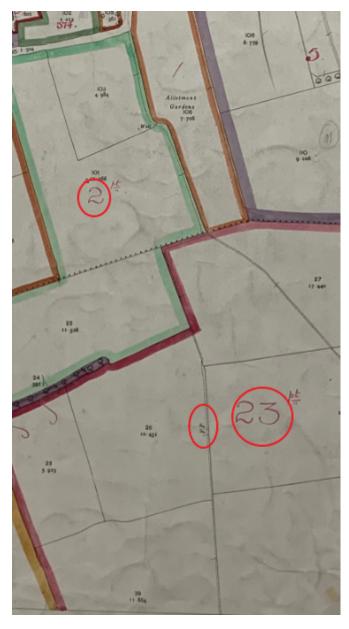

#### Meaningful Feature.

The application route crosses 6 hereditaments shown on sheets V3 and V7 valuation maps.

- Barrow hereditament 2: crossing two fields south from a lane shown as a white road (not part of any hereditament and likely authority maintainable) in Barrow to the parish boundary.
- Barrow hereditament 23, crossing three fields south towards Ashwell Road
- Cottesmore hereditament 105, crossing 3 fields south towards Ashwell Road
- Cottesmore hereditament 123 crossing one field south towards Burley Road
- Cottesmore hereditament 109 crossing one field south towards Burley road
- Cottesmore hereditament 58 crossing one field south towards Burley Road

The above extract is from the Inland Revenue Valuation Map V3 showing the hereditament numbers 2 and 23 for the northern end of the application route near Barrow

The above extract is from the Inland Revenue Valuation Map V7 showing the hereditament numbers 105, 123, 109 & 58 for the southern end of the application route near Cottesmore