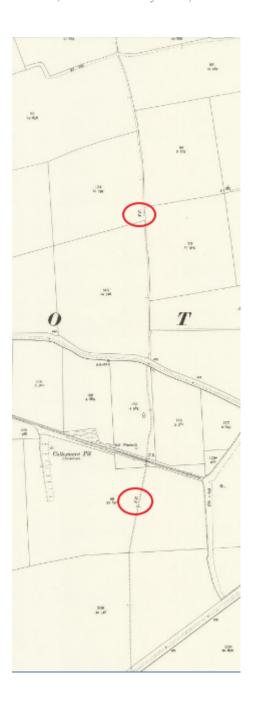

<u>Meaningful feature:</u> The application route is clearly shown on the OS map as a footpath. The route is denoted in the same format used for other known footpaths which exist with public right of way status today.

Extract from the Ordnance Survey Six-Inch (Country Series) 1904 Sheet Rutland V.NE. Clearly showing the footpath on the map

Extract from the Ordnance Survey Six-Inch (Country Series) 1884 Sheet Rutland V.NE. Showing map of the area and highlighted windmill

Extract from the Ordnance Survey Six-Inch (Country Series) 1931 Sheet Rutland V.NE. Clearly showing the footpath to the Ashwell Road on the map