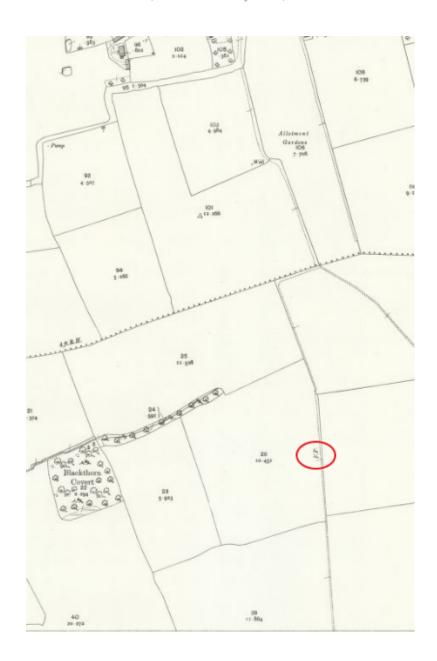

#### Meaningful Feature.

The application route crosses 6 hereditaments shown on sheets V3 and V7 valuation maps.

- Barrow hereditament 2: crossing two fields south from a lane shown as a white road (not part of any hereditament and likely authority maintainable) in Barrow to the parish boundary.
- Barrow hereditament 23, crossing three fields south towards Ashwell Road
- Cottesmore hereditament 105, crossing 3 fields south towards Ashwell Road
- Cottesmore hereditament 123 crossing one field south towards Burley Road
- Cottesmore hereditament 109 crossing one field south towards Burley road
- Cottesmore hereditament 58 crossing one field south towards Burley Road

The above extract is from the Inland Revenue Valuation Map V3 showing the hereditament numbers 2 and 23 for the northern end of the application route near Barrow

The above extract is from the Inland Revenue Valuation Map V7 showing the hereditament numbers 105, 123, 109 & 58 for the southern end of the application route near Cottesmore