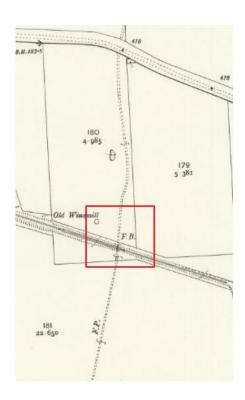

Meaningful feature: The application route is clearly shown as a footpath on the OS map.

<u>Assessment:</u> Considering the context of published ordnance survey maps as documentary evidence given in Appendix A: and the existence of the route on this most detailed OS map, is good evidence that route existed. As the map again shows the route as a through route passing close to the windmill again supports that the route would have been the only public access route to the public amenity. The 1904 version of the map shows the installation of a footbridge over the mine railway indicating the importance of the route justifying the expense and effort to construct.

Extracts from the Ordnance Survey 1904 25" map of the area sheets Rutland V3 and V7, showing the route as a footpath.

Extract from the Ordnance Survey 1904 edition 25" map of the area and evidence of the windmill and footbridge