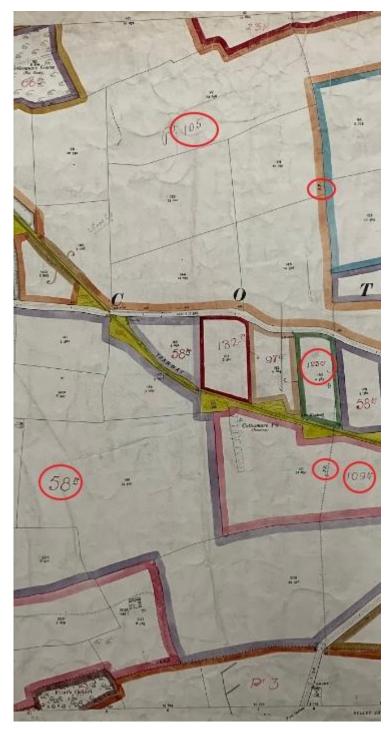

#### Meaningful Feature.

The application route crosses 6 hereditaments shown on sheets V3 and V7 valuation maps.

- Barrow hereditament 2: crossing two fields south from a lane shown as a white road (not part of any hereditament and likely authority maintainable) in Barrow to the parish boundary.
- Barrow hereditament 23, crossing three fields south towards Ashwell Road
- Cottesmore hereditament 105, crossing 3 fields south towards Ashwell Road
- Cottesmore hereditament 123 crossing one field south towards Burley Road
- Cottesmore hereditament 109 crossing one field south towards Burley road
- Cottesmore hereditament 58 crossing one field south towards Burley Road

The above extract is from the Inland Revenue Valuation Map V3 showing the hereditament numbers 2 and 23 for the northern end of the application route near Barrow

The above extract is from the Inland Revenue Valuation Map V7 showing the hereditament numbers 105, 123, 109 & 58 for the southern end of the application route near Cottesmore