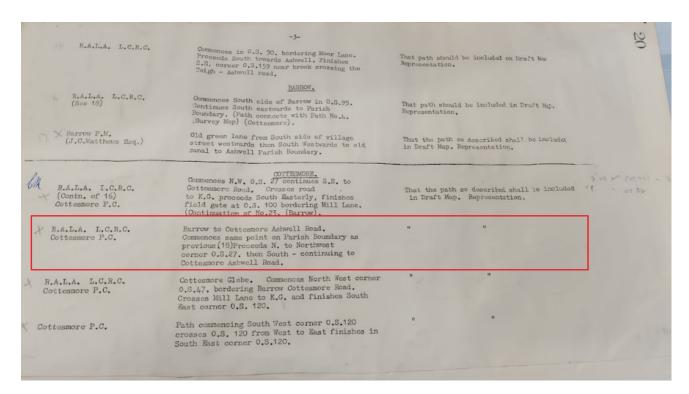

## 2 The Application Route

The application route is shown on the plan below:

Point A white lane off Main Street, Barrow Point B is Ashwell Road, north side Point C is Ashwell Road, south side Point D is Burley Road, north side

The application route is not currently shown on the definitive map of rights of way for Rutland:

The application route is also not currently shown on the online list of streets.

Ordnance Survey 1:25000 scale map extract showing application route as a red line