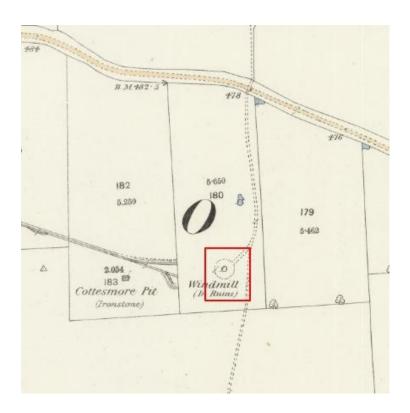

<u>Assessment:</u> Considering the context of published ordnance survey maps as documentary evidence given in Appendix A: and the presence of the route on the map as a footpath is evidence it was a through public route. It is also significant evidence that the route goes close to a windmill. A windmill would have been a valuable public amenity of the local residents and as such this route would have been the only logical access.

Extract from the Ordnance Survey Six-Inch (Country Series) 1904 Sheet Rutland V.NE. Clearly showing the footpath on the map

Extract from the Ordnance Survey Six-Inch (Country Series) 1884 Sheet Rutland V.NE. Showing map of the area and highlighted windmill