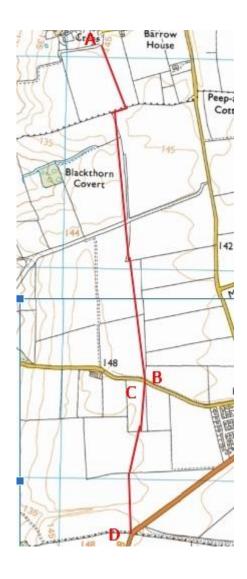

## 2 The Application Route

The application route is shown on the plan below:

Point A white lane off Main Street, Barrow Point B is Ashwell Road, north side Point C is Ashwell Road, south side Point D is Burley Road, north side

The application route is not currently shown on the definitive map of rights of way for Rutland:

The application route is also not currently shown on the online list of streets.

Ordnance Survey 1:25000 scale map extract showing application route as a red line