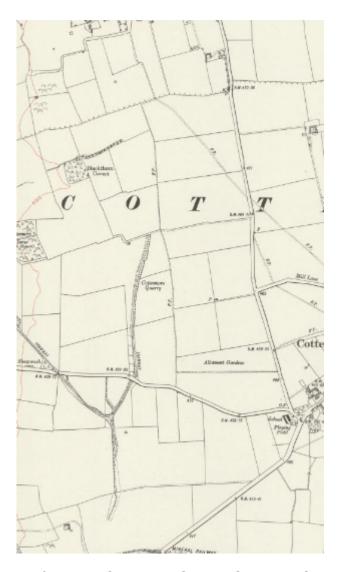

## 2 The Application Route

The application route is shown on the plan below:

Point A white lane off Main Street, Barrow Point B is Ashwell Road, north side Point C is Ashwell Road, south side Point D is Burley Road, north side

The application route is not currently shown on the definitive map of rights of way for Rutland:

The application route is also not currently shown on the online list of streets.

Ordnance Survey 1:25000 scale map extract showing application route as a red line