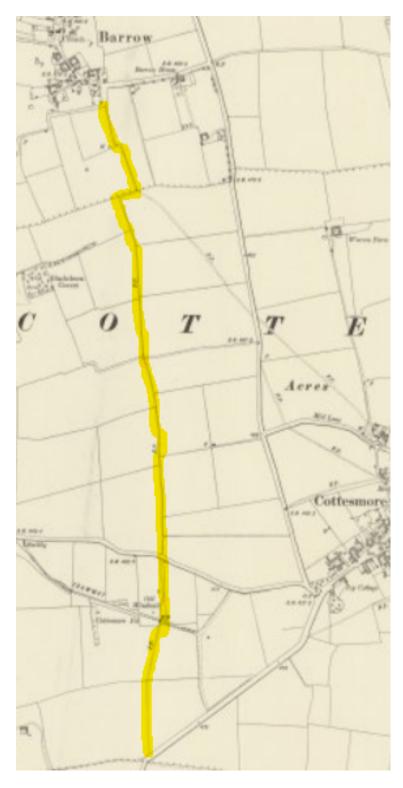

## 2 The Application Route

The application route is shown on the plan below:

Point A white lane off Main Street, Barrow Point B is Ashwell Road, north side Point C is Ashwell Road, south side Point D is Burley Road, north side

The application route is not currently shown on the definitive map of rights of way for Rutland:

The application route is also not currently shown on the online list of streets.

Ordnance Survey 1:25000 scale map extract showing application route as a red line